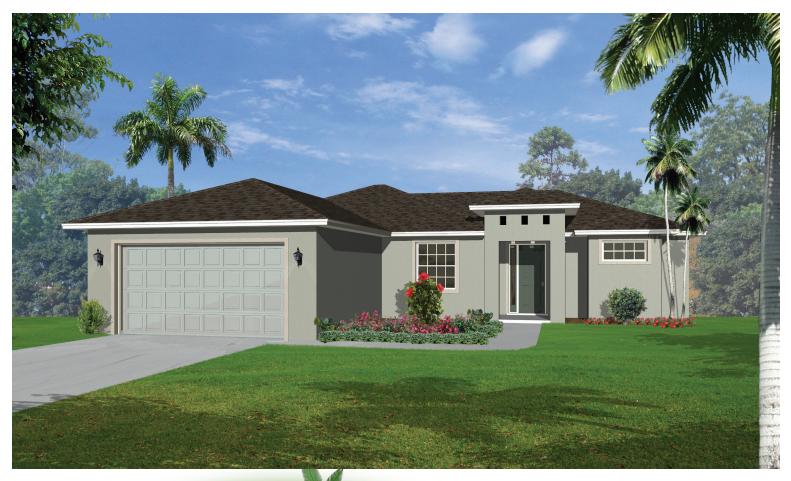

## Trawler

3 Bedroom 2 Bath 2 Car Garage

|   | A ARA                             |                                 |                                                     | Abder .                              |                                   |
|---|-----------------------------------|---------------------------------|-----------------------------------------------------|--------------------------------------|-----------------------------------|
|   | Bed 2<br>11'-0'' X 10'-0"         | Family Room<br>13'-10" X 11'-4" | Lanai<br>13'-4' X 8'-0"                             | Master<br>Suite                      | Square F<br>Living                |
|   |                                   |                                 |                                                     | 13'-4" X 13'-0"<br>wic wic<br>M.Bath | Lanai<br>Entry<br>Garage<br>Total |
|   | Bath 2                            | Kitchen<br>9'-6" Di             | Living Room<br>18'-i0"X 14'-6"<br>ning<br>0"X 8'-0" |                                      |                                   |
|   | Bed 3<br>11'-2" X 10'-6"          |                                 |                                                     |                                      | (941) 66:<br>SWFLDreamB           |
|   |                                   |                                 | "X8'-o" Entry                                       |                                      |                                   |
|   | Garage<br>20'-0"x20'-0"           |                                 |                                                     |                                      | SOUT<br>FLC                       |
|   |                                   |                                 |                                                     |                                      |                                   |
| + | © copyrigh<br>Southwest Florida I | t 2017<br>Dream Builders        |                                                     |                                      | © Copyrig                         |
|   |                                   |                                 |                                                     |                                      | $\sim$ $r_{2}$ $c$                |

## Footage 1,539 107 53 477 2,176

62-0833 Builders.com

© Copyright 2017 Southwest Florida Dream Builders All Dimensions Are Approximate